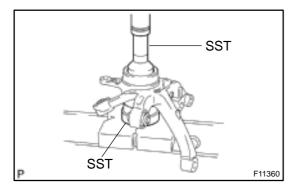

## 3. REMOVE BEARING FROM AXLE CARRIER

- (a) Using snap ring pliers, remove the snap ring.
- (b) Place the inner race on the outside of the bearing.

(c) Using SST and a press, remove the bearing. SST 09310–35010, 09527–17011