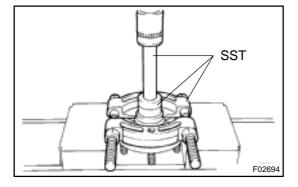

## I. REMOVE AXLE HUB

(a) Using SST, remove the axle hub. SST 09520-00031 (09520-00040, 09521-00010, 09521-00020)

(b) Using SST and a press, remove the inner race (outside) from the axle hub.

SST 09950-00020, 09950-60010 (09951-00380), 09950-70010 (09951-07150)