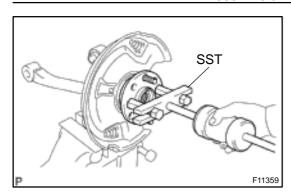

## I. REMOVE AXLE HUB

(a) Using SST, remove the axle hub. SST 09520-00031 (09520-00040, 09521-00010, 09521-00020)

(b) Using SST and a press, remove the inner race (outside) from the axle hub.

SST 09950-00020, 09950-60010 (09951-00380), 09950-70010 (09951-07150)